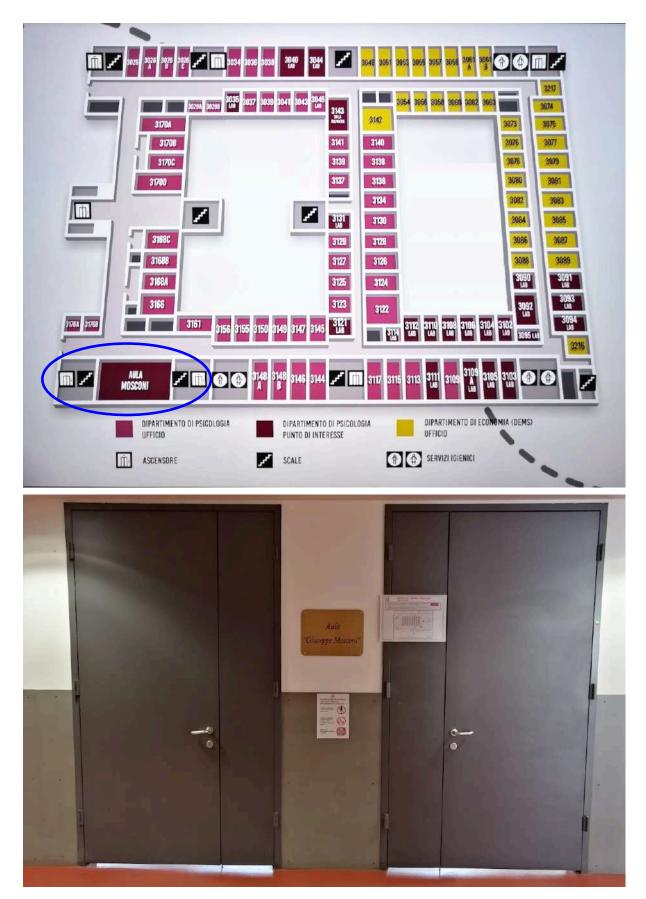

## Entering from "Piazza dell'Ateneo Nuovo" square:

Once you get in, turn around and you will find two pairs of elevators at both sides of the entrance. Any of these is fine:

Go to the third floor.

Room 3163 (Aula Giuseppe Mosconi) is in between the two elevators on the third floor, so leaving the elevator you will either find it on your left or right.