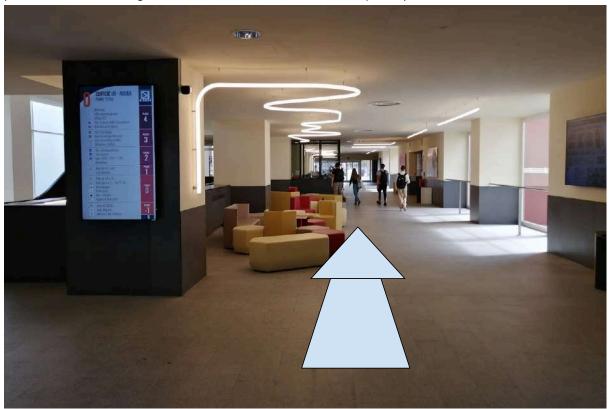

Once inside, walk straight on to the opposite side of the building, to reach the two elevators (see section "Entering from Piazza dell'Ateneo Nuovo square").

Note: you will find other elevators also closer to this entrance, but they make it more difficult to reach the room once on the third floor.