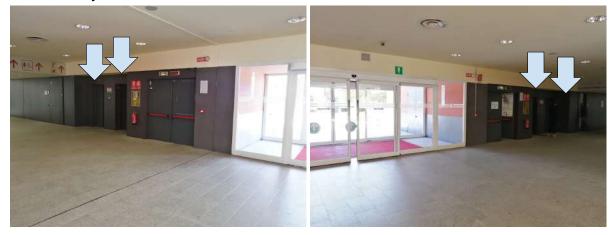

## Entering from "Piazza dell'Ateneo Nuovo" square:

Once you get in, turn around and you will find two pairs of elevators at both sides of the entrance. Any of these is fine:

Go to the third floor.

Room 3163 (Aula Giuseppe Mosconi) is in between the two elevators on the third floor, so leaving the elevator you will either find it on your left or right.

Once inside, walk straight on to the opposite side of the building, to reach the two elevators (see section "Entering from Piazza dell'Ateneo Nuovo square").

Note: you will find other elevators also closer to this entrance, but they make it more difficult to reach the room once on the third floor.